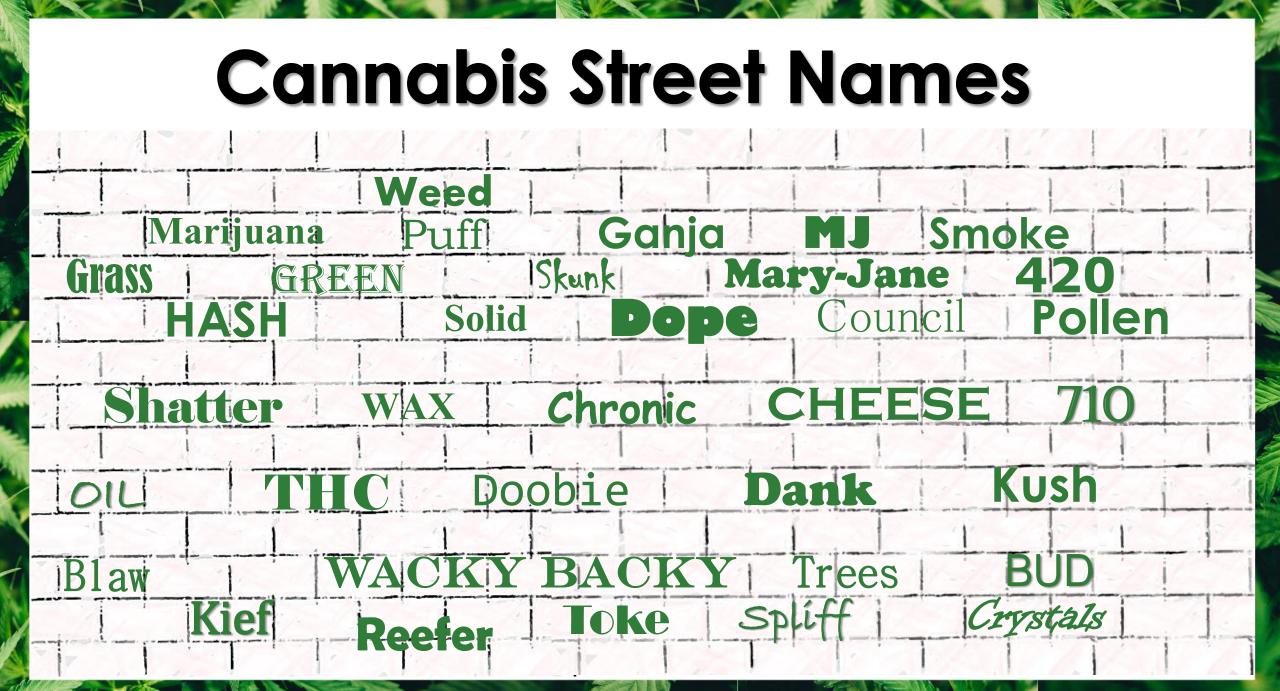

euphoric, constricted pupils, addiction, hallucinations, withdrawal, overdose

"Uppers", increased energy, increased heart rate, euphoria, dilated pupils, paranoia, anxiety, sexual arousal, e, sexual impotence, comedowns wa

"Loved up", connectedness, warmth, understanding, sweating, arousal, mood swings, depression

"Buzzing", euphoric, confident, relaxed, risk-taking, withdrawal, unconsciousness, coma, vomiting, death

"Stoned", calm, munchies, chilled out, floaty, giggly, sensual, paranoid, dry mouth, anxiety, lazy, mental health issues "Trips", spiritual connection, heightened senses, visual or auditory hallucinations, anxiety, panic, mental health issues

"Out of body", euphoric, floaty, disconnected, relaxed, numb, scared, unable to move, in a 'hole'

53NIJEIJOSSIO





## VIDEO





## **Types of Cannabis**

- Herbal Cannabis (Weed)
- Dry & green.
- Naturally grown plant.
- 'Skunk' is a home-grown, stronger form of herbal cannabis (sensimilla).
- Smell is strong and pungent.
- Most common type around Lanarkshire.











### **Cannabis Strains**

- There are thousands of different strains of cannabis plant
- Strains are defined by their name, taste, look and smell
- For example: Lemon Haze is known for its citrus smell





## **Types of Cannabis**

### Cannabis Resin (Hash, Solid)

- Hash is hard, brown-black colour can be sticky and waxy to touch.
- It is a processed form of cannabis.
- The appearance of hash depends on the type of plant & processes used to make it.
- One way hash is made by shaking off the crystals, heating and compressing them to form a solid