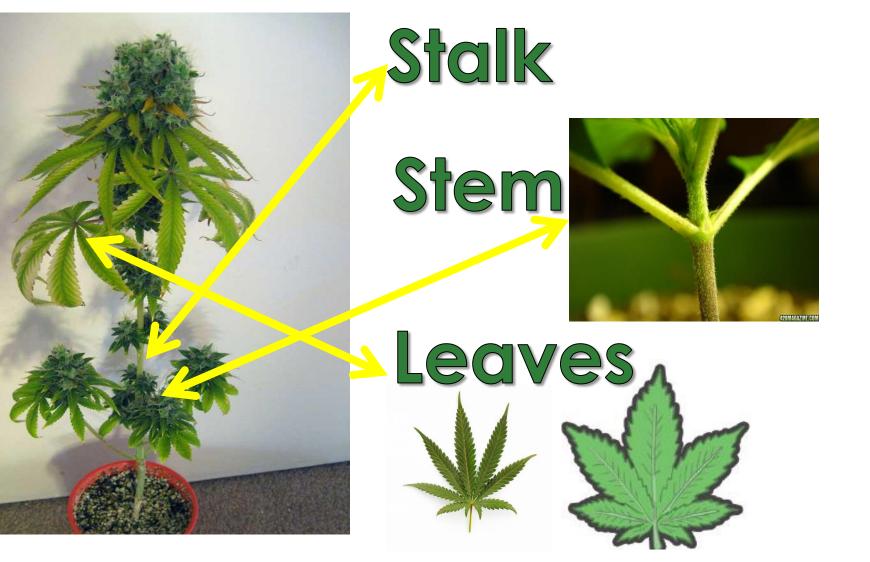

ays start low and slow and follow packaging guidance. Visit Leafly.com for more resources

## **Types of Cannabis**

#### Synthetic Cannabis

- <u>Synthetic Cannabis</u> is made with synthetic chemicals and is meant to mimic the effects of regular cannabis these are known as <u>Synthetic Cannabinoid Receptor Agonists</u> (SCRAs)
- Synthetic Cannabis is made, not grown.
- Synthetic Cannabis can cause serious mental and physical health problems and be highly addictive.







Ingredients: Various herbs This Product is Not To Be Burned or Smoked! Not Intended For Human Consumption! Must be 18 years of age or older to purchase





Peer Education

# ACTIVITY PRODUCTION LINES

## **Cannabis Production**



JOURNEY OF A CANNABIS PLANT



JOURNEY OF SYNTHETIC CANNABIS





## The Cannabis Plant





# The Cannabis Plant



### 'Crystals' or Trichomes









### THC

- THC or △9 tetrahydrocannabinol is the main psychoactive chemical compound found in cannabis.
- It's what makes you feel **STONED...**







## CBD

- CBD or Cannabidiol is another one of the many chemical compounds in cannabis.
- It can help alleviate (not cure) symptoms of some illnesses.
- It does <u>not</u> make you feel **STONED...**







## CBD

- Unlike THC, **CBD** does not make you feel stoned.
- However, CBD does appear to produce significant changes in the body, and some research suggests that it has medical benefits.

#### **CBD** is said to be able to help with:

- Acne
- Pain relief
- Inflammation
- Drug withdrawals
- Quitting smoking
- Anxiety disorders
- Type 1 Diabetes
- Alzheimer's Disease
- Fig