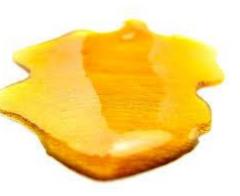

### Cannabis Extract (Oil, Wax, Shatter)

A.K.A – Butane Hash Oil [BHO] / Rick Simpson Oil [RSO]

- Can look like yellow, clear & glass-like.
- Or a sticky, soft waxy substance.
- Can also be yellow-oil in a bottle.
- Cannabis extract is a very potent, concentrated form of cannabis.
- The process of making cannabis concentrates can involve the use of solvents (butane).

### Shatter