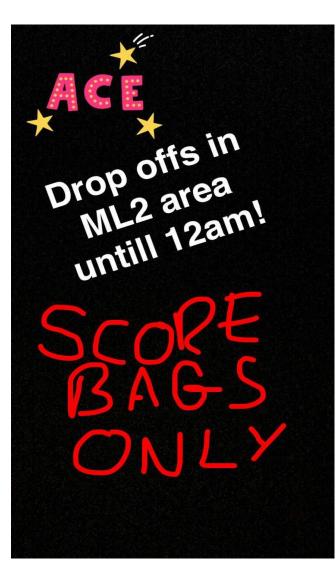

#### Prevalence & Availability Where do people get Cannabis?

You can now order drugs online from sites such as Facebook, Instagram & Snapchat...

## Online