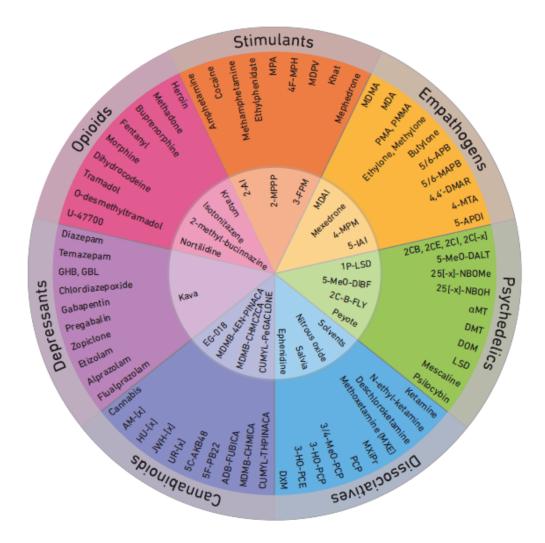

### The Drugs Wheel

#### A new model for substance awareness

[UK version 2.0.8 • 30/08/2020]

Outer ring: Controlled under the Misuse of Drugs Act 1971 or The Human Medicines Regulations 2012

Inner ring: Controlled under the Psychoactive Substances Act 2016