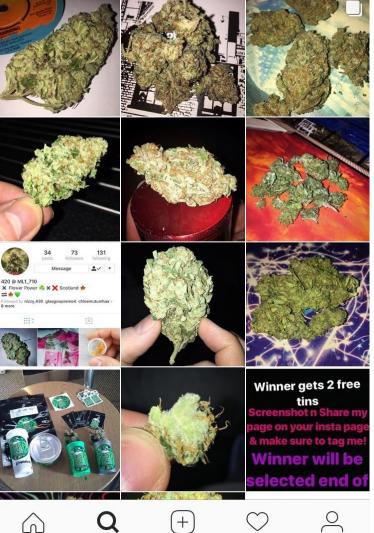

#### Prevalence & Availability Where do people get Cannabis?

You can now order drugs online from sites such as Facebook, Instagram & Snapchat...

## Online

## Instagram

 $\bigcirc$ 

ATOER 30

Q

+

 $\widehat{}$ 

 $\cap$  $\bigcirc$ 

(+