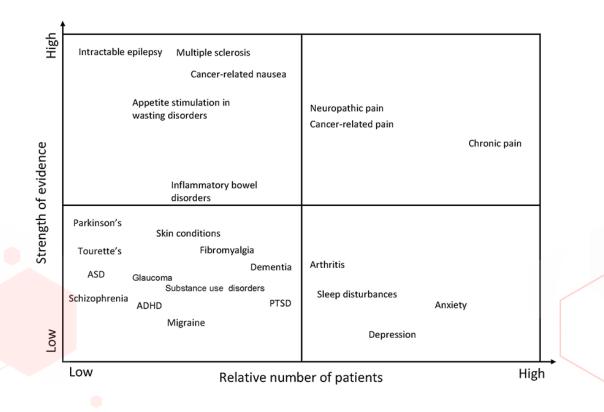

## Medicinal Cannabis 😻

- In 2018 The UK Government agreed to make cannabis based medicine legally available.
- From the 1<sup>st</sup> of November 2018 cannabis based medicine is available on prescription.
- "cannabis based products can be prescribed medicinally where there is an unmet clinical need." –NHS England Cannabis Brief (31st October 2018)
- <u>SATIVEX</u> contains both THC & CBD extracted from two different strains of the cannabis plant and is used for MS
- <u>Nabilone</u> is a (synthetic) medicine, taken as a capsule, that has been developed to act in a similar way to THC.

This is just a short introduction into medicinal cannabis in the UK, for more information visit : <u>https://www.drugscience.org.uk/medical-cannabis-educational-slides/</u>

#### **Medical Cannabis**

Drug Science