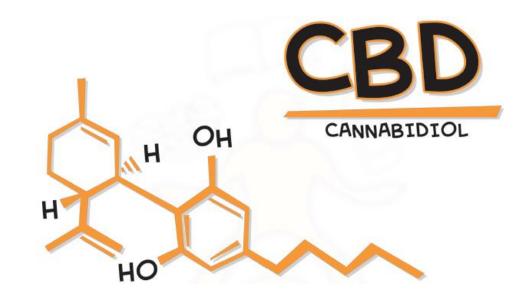

## CBD

- CBD or Cannabidiol is another one of the many chemical compounds in cannabis.
- It can help alleviate (not cure) symptoms of some illnesses.
- It does <u>not</u> make you feel **STONED...**

## CBD

- Unlike THC, **CBD** does not make you feel stoned.
- However, CBD does appear to produce significant changes in the body, and some research suggests that it has medical benefits.