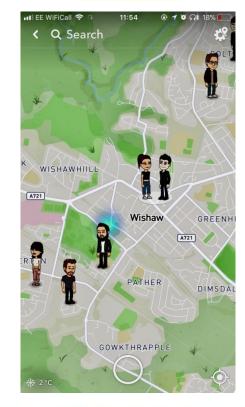

#### Prevalence & Availability Where do people get Cannabis?

You can now order drugs online from sites such as Facebook, Instagram & Snapchat...

### Snapchat

Copyright ©LANDED Peer Education All Rights Reserved.

Copyright ©LANDED Peer Educatio All Rights Reserved.

pyright ©LANDED Peer Educatio All Rights Reserved.

opyright © LANDED Peer Education. All Rights Reserved.