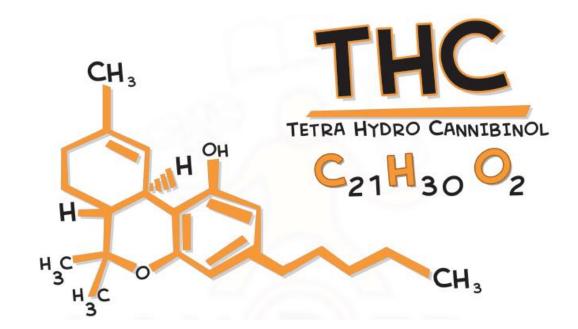

### THC

- THC or △9 tetrahydrocannabinol is the main psychoactive chemical compound found in cannabis.
- It's what makes you feel **STONED...**