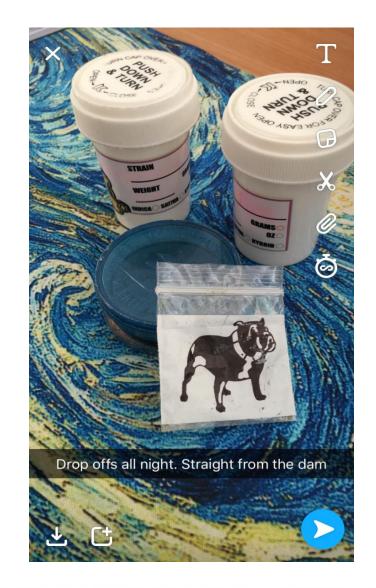

#### Prevalence & Availability Where do people get Cannabis?

You can now order drugs online from sites such as Facebook, Instagram & Snapchat...

### Snapchat

Copyright ©LANDED Peer Education All Rights Reserved.

Copyright ©LANDED Peer Educatio All Rights Reserved.

pyright ©LANDED Peer Educatio All Rights Reserved.

opyright © LANDED Peer Education. All Rights Reserved.