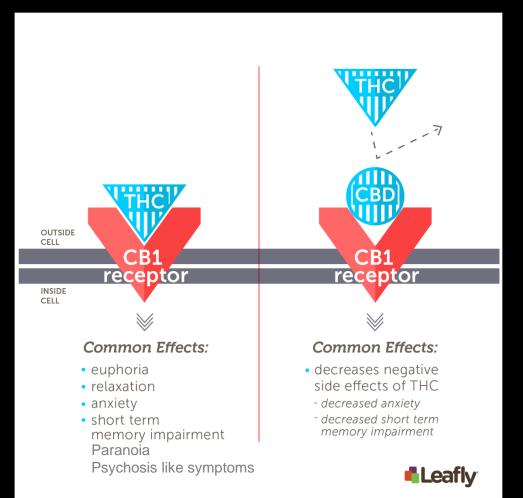

main psychoactive chemical compound found in cannabis.
- It's what makes you feel **STONED...**







## CBD

- CBD or Cannabidiol is another one of the many chemical compounds in cannabis.
- It can help alleviate (not cure) symptoms of some illnesses.
- It does <u>not</u> make you feel **STONED...**







## CBD

- Unlike THC, **CBD** does not make you feel stoned.
- However, CBD does appear to produce significant changes in the body, and some research suggests that it has medical benefits.

#### **CBD** is said to be able to help with:

- Acne
- Pain relief
- Inflammation
- Drug withdrawals
- Quitting smoking
- Anxiety disorders
- Type 1 Diabetes
- Alzheimer's Disease
- Fighting cancer
- Epilepsy



Peer Education

#### THC VS CBD

#### CBD decreases the psychoactive effects of THC.





## Other Cannabinoids

- There are reported to be **over 100+ cannabinoids** within the cannabis plant.
- Research suggests they can be used to treat different illnesses & symptoms of cancer.





#### Terpenes

- Terpenes are naturally occurring chemical compounds found in plants and some animals. They're responsible for the aromas, flavors, and even colors associated with various types of vegetation. (source: Healthline)
- In other words, terpenes are the reason Tangie smells like sweet oranges, Permafrost like a pine forest, and Sour Diesel like a bucket of funky fuel. (source: Leafly)
- The dominant terpenes of a strain work in tandem with the cannabinoid content (the amount of THC, CBD, and other cannabinoids) to produce the effects people associate with different strains.
- For e