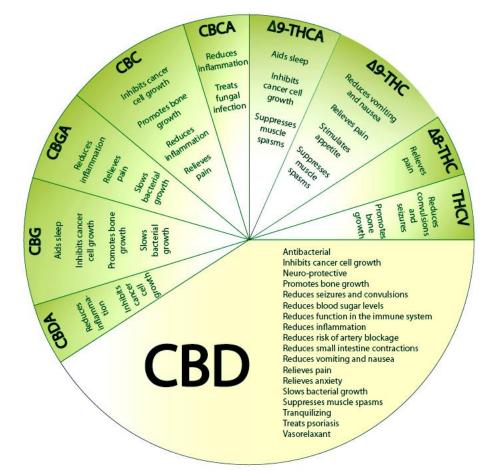

### THC

- THC or △9 tetrahydrocannabinol is the main psychoactive chemical compound found in cannabis.
- It's what makes you feel **STONED...**

## CBD

- CBD or Cannabidiol is another one of the many chemical compounds in cannabis.
- It can help alleviate (not cure) symptoms of some illnesses.
- It does <u>not</u> make you feel **STONED...**

## CBD

- Unlike THC, **CBD** does not make you feel stoned.
- However, CBD does appear to produce significant changes in the body, and some research suggests that it has medical benefits.

#### **CBD** is said to be able to help with:

- Acne
- Pain relief
- Inflammation
- Drug withdrawals
- Quitting smoking
- Anxiety disorders
- Type 1 Diabetes
- Alzheimer's Disease
- Fighting cancer
- Epilepsy

## Other Cannabinoids

- There are reported to be **over 100+ cannabinoids** within the cannabis plant.
- Research suggests they can be used to treat different illnesses & symptoms of cancer.