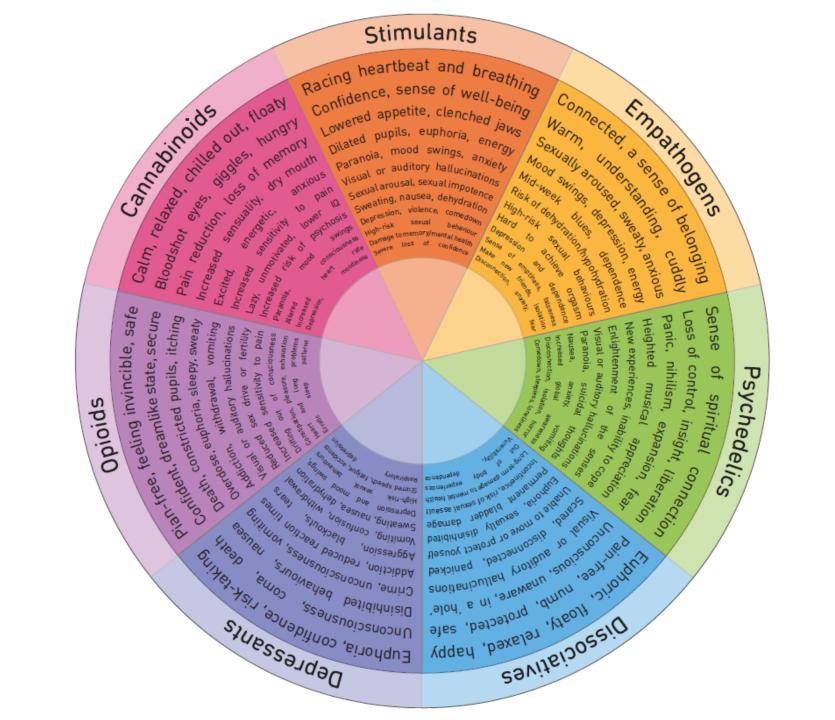

#### Stimulants

violo<sup>5</sup> "Invincible", confident, pain-free, safe, euphoric, constricted pupils, addiction, hallucinations, withdrawal, overdose

"Uppers", increased energy, increased heart rate, euphoria, dilated pupils, paranoia, anxiety, sexual arousal, e, sexual impotence, comedowns wa

"Loved up", connectedness, warmth, understanding, sweating, arousal, mood swings, depression

"Buzzing", euphoric, confident, relaxed, risk-taking, withdrawal, unconsciousness, coma, vomiting, death

"Stoned", calm, munchies, chilled out, floaty, giggly, sensual, paranoid, dry mouth, anxiety, lazy, mental health issues "Trips", spiritual connection, heightened senses, visual or auditory hallucinations, anxiety, panic, mental health issues

"Out of body", euphoric, floaty, disconnected, relaxed, numb, scared, unable to move, in a 'hole'

53NIJEIJOSSIO