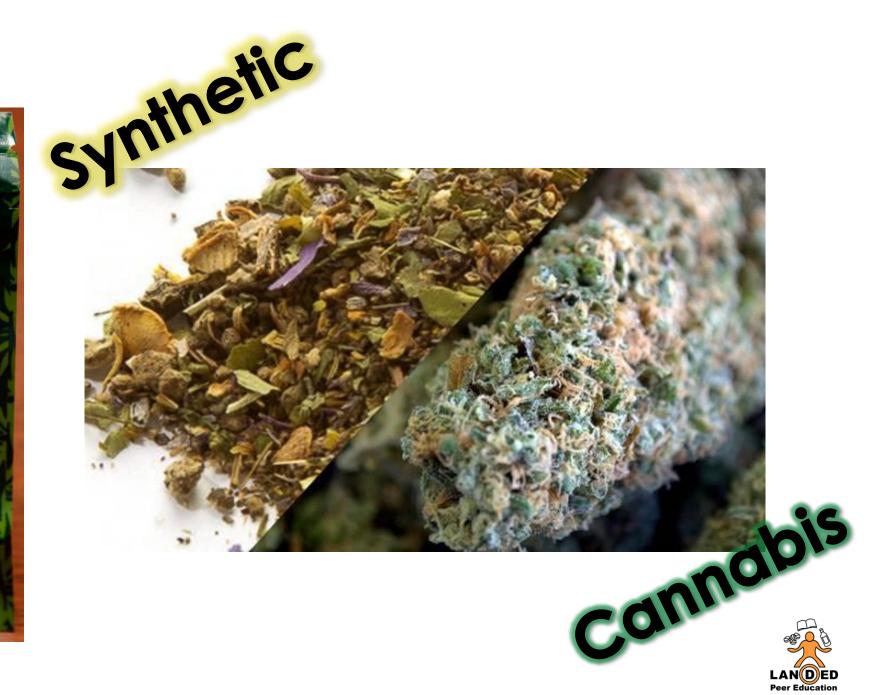

#### Synthetic Cannabis

- <u>Synthetic Cannabis</u> is made with synthetic chemicals and is meant to mimic the effects of regular cannabis these are known as <u>Synthetic Cannabinoid Receptor Agonists</u> (SCRAs)
- Synthetic Cannabis is made, not grown.
- Synthetic Cannabis can cause serious mental and physical health problems and be highly addictive.

Ingredients: Various herbs This Product is Not To Be Burned or Smoked! Not Intended For Human Consumption! Must be 18 years of age or older to purchase

Peer Education