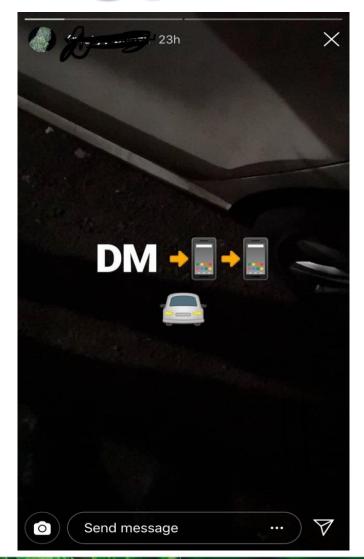

#### Prevalence & Availability Where do people get Cannabis?

You can now order drugs online from sites such as Facebook, Instagram & Snapchat...

## Online