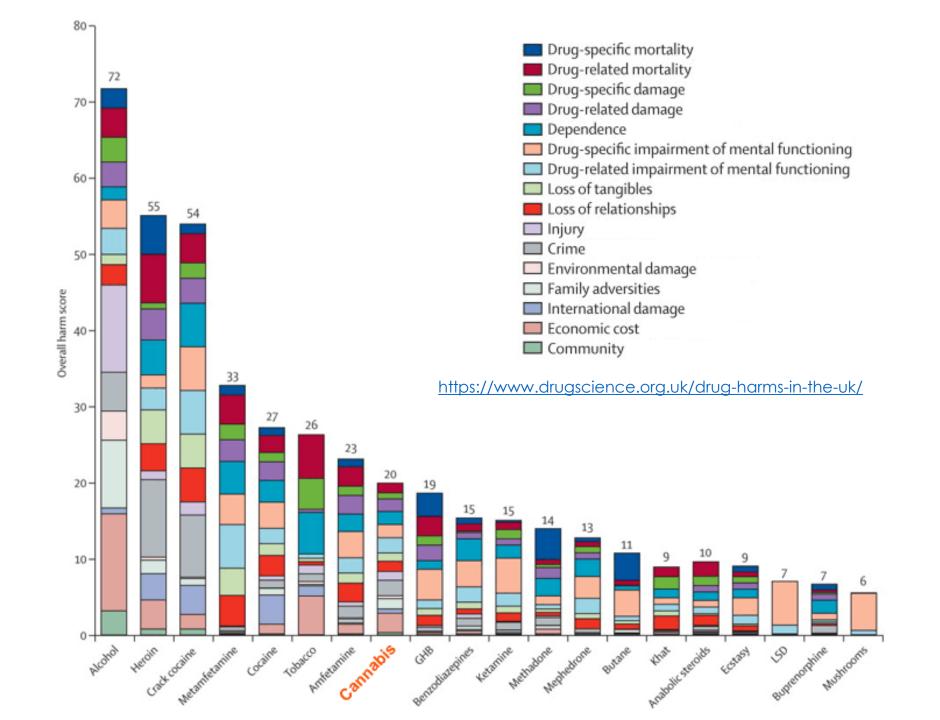

## **Cost of Cannabis**

 $lg = \pounds l0$ **Tenner bit** -  $\pounds 10 - (0.7-1g)$ Score Bag - £20 - (1.6g-2.0g) Half Quarter -  $\pounds 35 - \pounds 40 - (3.5g)$ **Quarter**  $- \pm 60 \pm 80 - (7g)$ Half Ounce -  $\pounds 100-140 - (14g)$ **Ounce** - £200-£240 - (28g)

These are rough average local prices for herbal cannabis. Resin, concentrates and other forms of cannabis differ in price.