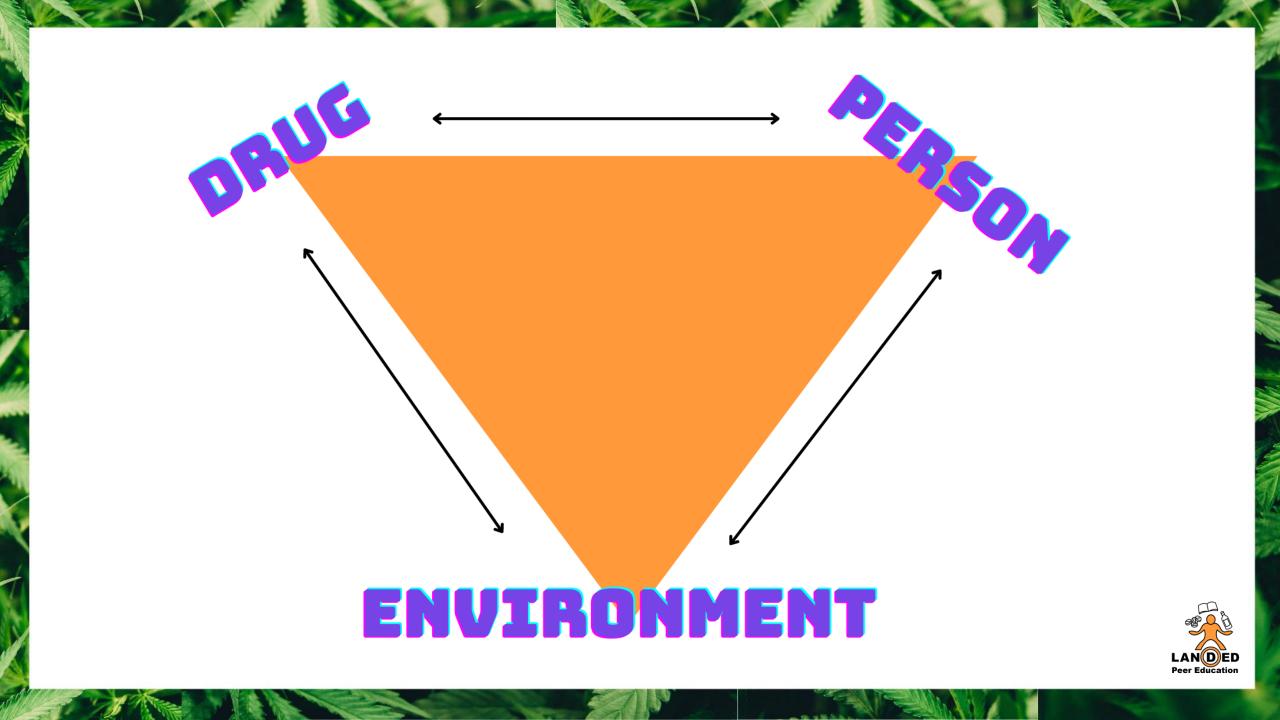

| you                |                 | See All                   |



### Snapchat





































Copyright ©LANDED Peer Education All Rights Reserved.



Copyright ©LANDED Peer Educatio All Rights Reserved.



pyright ©LANDED Peer Educatio All Rights Reserved.



opyright © LANDED Peer Education. All Rights Reserved.











## **Cannabis & The Body**

- Cannabis can affect your body in different ways:
- Dry eyes & dry mouth
- Smell like cannabis (sweating it out)
- Bloodshot eyes (red eyes)
- Generally unhealthy (poor diet)
- Raises heart rate & blood pressure
- Slower reaction times
- Coordination problems





# Cannabis & The Lungs

- Cannabis smoke contains some of the same chemicals found in tobacco smoke.
- Many cannabis users inhale deeper and hold the smoke longer, giving more time for the chemicals to absorb into the body.
- Cannabis when burned releases tar.
- If you mix cannabis with tobacco to smoke it, you risk getting tobacco-related lung diseases, such as lung cancer, chronic pulmonary obstructive disease (COPD), bronchitis & asthma.
- Serious lung conditions are low in cannabis smokers who