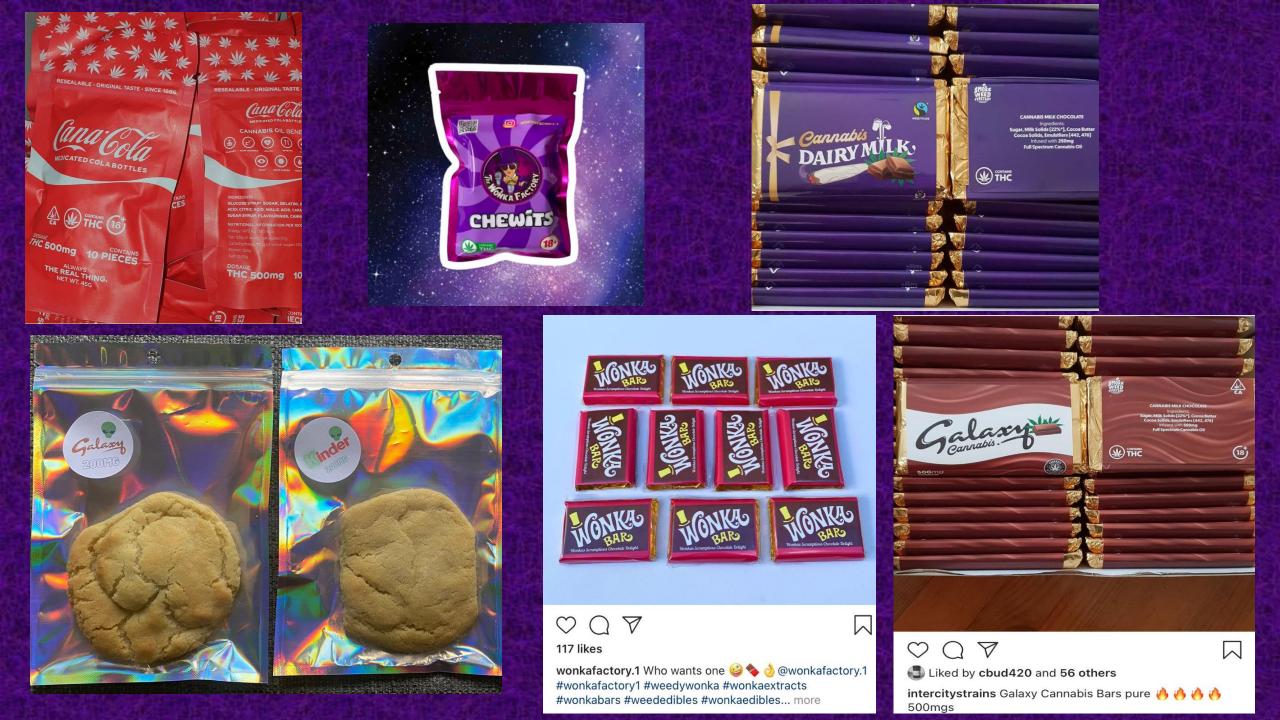

### **Cannabis Edibles**

- THC is extracted from cannabis flower (decarboxylation) by either roasting it in an oven, or slowly cooking in oil/butter.
- This activates the THC, allowing it to be ingested and this mixture is then added to food. Eating herbal cannabis without doing this <u>will not have</u> <u>any effect</u>.
- Hash/ extracts don't need much preparation.

## **Types of Cannabis**