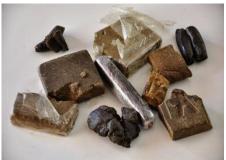

### Cannabis Resin (Hash, Solid)

- Hash is hard, brown-black colour can be sticky and waxy to touch.
- It is a processed form of cannabis.
- The appearance of hash depends on the type of plant & processes used to make it.
- One way hash is made by shaking off the crystals, heating and compressing them to form a solid block.

### Moroccan

### Soap Bar

Soft Black

Gold Stamp