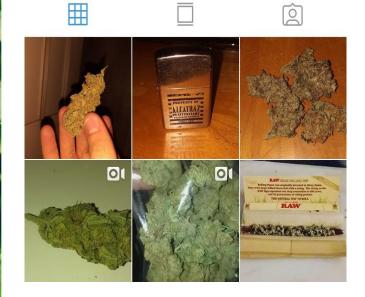

#### Prevalence & Availability Where do people get Cannabis?

You can now order drugs online from sites such as Facebook, Instagram & Snapchat...

## Online

## Instagram

 $\bigcirc$ 

ATOER 30

Q

+

 $\widehat{}$ 

 $\cap$  $\bigcirc$ 

(+